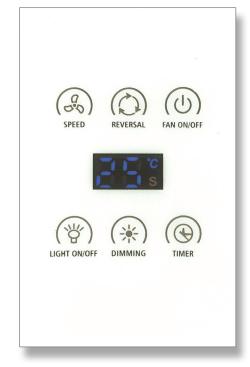

## Description

The CFA-WC1 DC Wall Controller is compatible with all Domus DC Ceiling fans. The DC wall control works in conjunction with the fan's existing remote. It gives you nine speed options, timer functions and controls reverse functionality on compatible fans. If paired with a fan that includes a light, this DC wall control will switch the light on and off. It also controls CCT and dimming functions in compatible ceiling fan lights. An ideal choice if you would like the option of a remote and a wall control. Timer function for fan and light (1,2,3,8 hours). Reverse function, Light On/Off Settings, Light Dimming, Colour Changing Technology function (CCT) works in conjunction with remote control. Displays ambient room temperature in Celsius. White and Blue LED back light. Must be installed by qualified electrician.